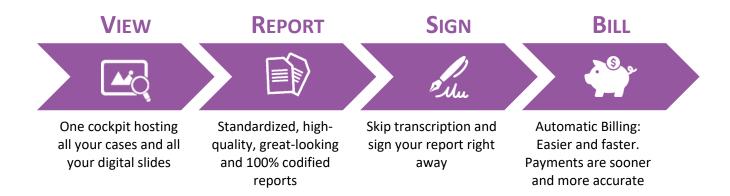

# A SIMPLIFIED WORKFLOW IS THE KEY TO YOUR PRODUCTIVITY

MedCockpit proposes a simplified and faster workflow to manage each case. The workflow keeps the most important 4 steps to improve your productivity and increase report quality.

#### **V**IEW

One cockpit hosting all your cases and all your digital slides

- Quickly get the status of all your cases
- Easy access to all digital slides
- Attach annotations to your report
- Mobile device friendly
- Scanner image format agnostic
- One-click consultation
- Get notification when a new case is assigned, additional material is made available or when a case status changes

#### **REPORT**

Standardized, high-quality, great-looking and 100% codified reports

- Everything is codified so statistics or reports are easy to extract
- Increased report quality
- Organ based set of customizable predefined diagnoses
- Synoptic Reports: 104 up-to-date CAP protocols in English and French

#### **SIGN**

Skip transcription and sign your report right-away

- Quality guardrails help you ensure every detail is covered
- No need for transcription, so your report can be sent right now!

### **BILL**

Automatic billing: Easier and faster, payment is sooner and more accurate

- Automated billing
- Don't miss any code
- Codes are automatically updated when needed

"MedCockpit is truly a next-level, cloud-based digital pathology solution which allows users to sign out hematopathology and pathology cases in a very user friendly, simplified, and organized way! "